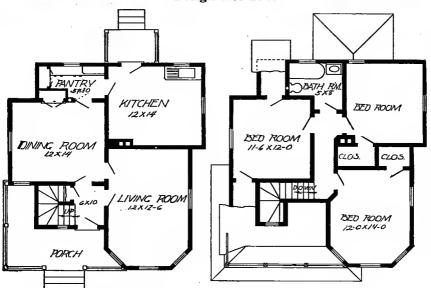

Size: Width, 35 feet; length, 31 feet, exclusive of porches

Blue prints consist of cellar and foundation plan; roof plan; first and second floor plans; front, rear, two side elevations; wall sections and all necessary interior details. Specifications consist of about twenty pages of typewritten matter.

Full and complete working plans and specifications of this house will be furnished for \$5.00. Cost of this house is from about \$2,500.00 to about \$2,800.00, according to the locality in which it is built.